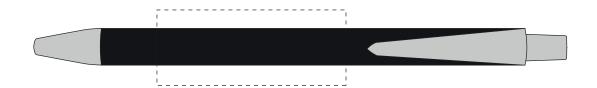

## **PANTONE REFERENCE(S)**

ARTWORK SCALE 100% Front Print Area: 50mm x 20mm

Product Image for visualisation - colours may vary

The dashed line is to demonstrate print area and will not appear on your printed item